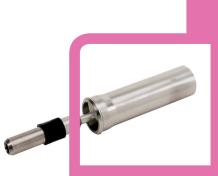

The Movacolor dosing cylinder® in combination with the stepper motor ensures maximum control with no stoppages or pulsations. The MC18 and MC30 can be equipped with an automatic hopper loader for automatically filling the stainless steel hopper.