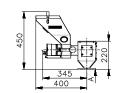

r excellent results.

# MOVACOLOR

### WWW.MOVACOLOR.COM

### MC12/MC18/MC30

Technical specifications

#### CAPACITY

- MC12: 0.07-72 kg/h
- MC18 and MC30: 0.07-180 kg/h

#### APPLICATIONS

Injection molding and extrusion

#### POWER SUPPLY

80-260 VAC, 50/60 Hz. By integrated automatic voltage selector

**POWER CONSUMPTION** 80 Watt maximum

#### LANGUAGES

MC30: English, German\*

#### OPERATION

- MC12 and MC18: keypad
- MC30: menu guided control, LCD display

#### INPUT SIGNALS

Start input: potential free, 24 VDC or extruder tacho (0-30 VDC) (tacho only for MC18 and MC30)

#### OUTPUT SIGNALS

- MC18: alarm, valve (for hopper loader control)
- MC30: alarm, warning, run, valve (for hopper loader control)
- \* additional languages on request



#### **Dimensions volumetric unit**









#### **Dimensions MC12 and MC18**



#### **Dimensions MC30**



Wolkammersstraat 5, 8601 VB Sneek, P.O. Box 3016, 8600 DA Sneek, The Netherlands **T** +31 515 570 020 **F** +31 515 570 021 **E** info@movacolor.com