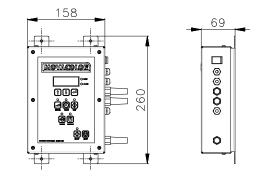

WWW.MOVACOLOR.COM

### MC12/MC18/MC30

Technical specifications

#### CAPACITY

- MC12: 0.07-72 kg/h
- MC18 and MC30: 0.07-180 kg/h

#### APPLICATIONS

Injection molding and extrusion

#### POWER SUPPLY

80-260 VAC, 50/60 Hz. By integrated automatic voltage selector

**POWER CONSUMPTION** 80 Watt maximum

#### LANGUAGES

MC30: English, German\*

#### OPERATION

- MC12 and MC18: keypad
- MC30: menu guided control, LCD display

#### INPUT SIGNALS

Start input: potential free, 24 VDC or extruder tacho (0-30 VDC) (tacho only for MC18 and MC30)

#### OUTPUT SIGNALS

- MC18: alarm, valve (for hopper loader control)
- MC30: alarm, warning, run, valve (for hopper loader control)
- \* additional languages on request



#### **Dimensions volumetric unit**









#### **Dimensions MC12 and MC18**



#### **Dimensions MC30**



Wolkammersstraat 5, 8601 VB Sneek, P.O. Box 3016, 8600 DA Sneek, The Netherlands **T** +31 515 570 020 **F** +31 515 570 021 **E** info@movacolor.com