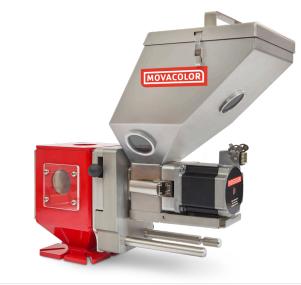

## MC12 / MC18 / MC30

Accurate volumetric dosing of additives

The MC12, MC18 and MC30 are our showpieces in volumetric dosing. These dosing units have proved their value since Movacolor started. The units are installed in factories all over the world and can operate under almost any conditions.

Depending on the material, the unit can be tailor-made for dosing free-flowing powders, regrinds or normal granulates. The units add additive on the basis of volume. The MC12 and MC18 units are controlled by rpm setting. The MC30 can be pre-calibrated to dose at percentage rates.

The Movacolor dosing cylinder® in combination with the stepper motor ensures maximum control with no stoppages or pulsations. The MC18 and MC30 can be equipped with an automatic hopper loader for automatically filling the stainless steel hopper.