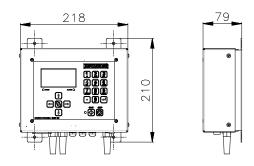

#### **Dimensions MC30**

Wolkammersstraat 5, 8601 VB Sneek, P.O. Box 3016, 8600 DA Sneek, The Netherlands **T** +31 515 570 020 **F** +31 515 570 021 **E** info@movacolor.com