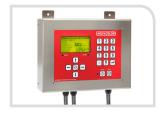

#### MC12 Economy

The MC12 features manual adjustment of metering speed and time. The unit also works in relay mode for extrusion applications. It has a 4-piece 7 segments LED display, keypad operated and keypad lock function.

#### **MC18 Synchronic**

The MC18 has all the features of the MC12 plus automatic synchronization to extruder speed and integrated hopper loader control and an alarm output.

#### MC30 Auto-Calibrate

The MC30 has an automatic material calibration function and a recipes storage function. The menu-guided control has a graphic LCD display with backlight. A warning and alarm output and an integrated hopper loader control are also part of the MC30. This volumetric dosing unit is suitable for both injection molding and extrusion.

#### OPERATION

- MC12 and MC18: keypad
- MC30: menu guided control, LCD display