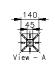

excellent results.

# MOVACOLOR

### WWW.MOVACOLOR.COM

### MC12/MC18/MC30

Technical specifications

#### CAPACITY

- MC12: 0.07-72 kg/h
- MC18 and MC30: 0.07-180 kg/h

#### APPLICATIONS

Injection molding and extrusion

#### POWER SUPPLY

80-260 VAC, 50/60 Hz. By integrated automatic voltage selector

**POWER CONSUMPTION** 80 Watt maximum

#### LANGUAGES

MC30: English, German\*

#### OPERATION

- MC12 and MC18: keypad
- MC30: menu guided control, LCD display

#### INPUT SIGNALS

Start input: potential free, 24 VDC or extruder tacho (0-30 VDC) (tacho only for MC18 and MC30)

#### OUTPUT SIGNALS

- MC18: alarm, valve (for hopper loader control)
- MC30: alarm, warning, run, valve (for hopper loader control)
- \* additional languages on request



#### **Dimensions volumetric unit**









#### **Dimensions MC12 and MC18**



#### **Dimensions MC30**



Wolkammersstraat 5, 8601 VB Sneek, P.O. Box 3016, 8600 DA Sneek, The Netherlands **T** +31 515 570 020 **F** +31 515 570 021 **E** info@movacolor.com