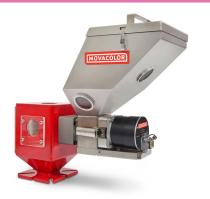

## MC12 / MC18 / MC30

Accurate volumetric dosing of additives

The MC12, MC18 and MC30 are our showpieces in volumetric dosing. These dosing units have proved their value since Movacolor started. The units are installed in factories all over the world and can operate under almost any conditions.

Depending on the material, the unit can be tailor-made for dosing free-flowing powders, regrinds or normal granulates. The units add additive on the basis of volume. The MC12 and MC18 units are controlled by rpm setting. The MC30 can be pre-calibrated to dose at percentage rates.

The Movacolor dosing cylinder® in combination with the stepper motor ensures maximum control with no stoppages or pulsations. The MC18 and MC30 can be equipped with an automatic hopper loader for automatically filling the stainless steel hopper.