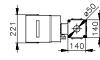

liver excellent results.

# MOVACOLOR

### WWW.MOVACOLOR.COM

### MC12/MC18/MC30

Technical specifications

#### CAPACITY

- MC12: 0.07-72 kg/h
- MC18 and MC30: 0.07-180 kg/h

#### APPLICATIONS

Injection molding and extrusion

#### POWER SUPPLY

80-260 VAC, 50/60 Hz. By integrated automatic voltage selector

**POWER CONSUMPTION** 80 Watt maximum

#### LANGUAGES

MC30: English, German\*

#### OPERATION

- MC12 and MC18: keypad
- MC30: menu guided control, LCD display

#### INPUT SIGNALS

Start input: potential free, 24 VDC or extruder tacho (0-30 VDC) (tacho only for MC18 and MC30)

#### OUTPUT SIGNALS

- MC18: alarm, valve (for hopper loader control)
- MC30: alarm, warning, run, valve (for hopper loader control)
- \* additional languages on request



#### **Dimensions volumetric unit**









#### **Dimensions MC12 and MC18**



#### **Dimensions MC30**



Wolkammersstraat 5, 8601 VB Sneek, P.O. Box 3016, 8600 DA Sneek, The Netherlands **T** +31 515 570 020 **F** +31 515 570 021 **E** info@movacolor.com